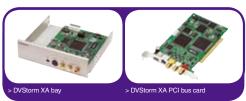

## **DVStorm XA**

## การ์ดตัดต่อวิดีโอระบบเดียวที่มี

- 1. Component Output (Option) สำหรับ Betacam SP
- 2. เรียลไทม์ 25 ชั้น ทั้งทาง Digital และ Analog
- 3. Smart Breakout Box ติดตั้งใน PC ได้
- 4. เลือกโปรแกรมตัดต่อได้ (Premiere Pro, EDIUS,
- 5. Scalable Technology ประสิทธิภาพสูงขึ้นตาม CPU ที่ใช้ จึงไม่มีวันตกรุ่นหรือล้าสมัย